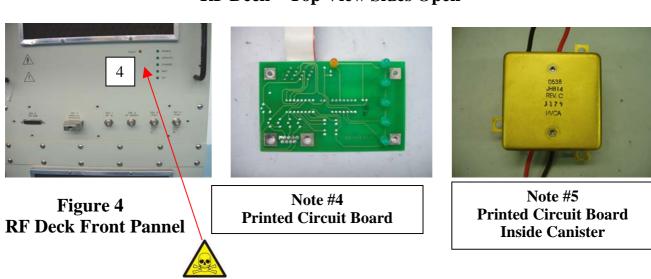

Figure 3 RF Deck – Top View Sides Open

| RF Amplifier, 15 KW, 64 Mhz |                           | 4522 131 4582                    | Version: <b>00</b> Doc.Date: <b>2006-08-03</b> |
|-----------------------------|---------------------------|----------------------------------|------------------------------------------------|
| Author: Michael Loucks      | Page <b>4</b> of <b>6</b> | Group No: <b>5790</b> Section: - | Status: Auth                                   |

| Hazardous substances | Items                                                               | Location          |
|----------------------|---------------------------------------------------------------------|-------------------|
|                      | RF Deck Printed Circuit Boards Containing Tin / Lead Solder         | Figure(s) 1,2,3,4 |
|                      | Power Supply Printed Circuit Boards Containing<br>Tin / Lead Solder | Figure 5          |
|                      | Beryllium Copper Gaskets                                            | Figure(s) 2,3     |
|                      |                                                                     |                   |