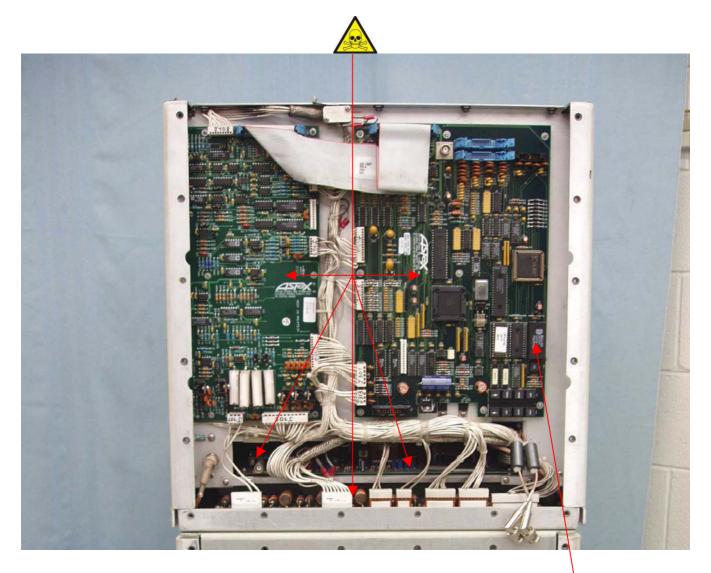

## **Locations as mentioned in the Passport (Information in pictures)**

Figure 1
RF Deck – Front View (Power Supply Below Not Show)

| RF Amplifier, 15 KW, 64 | RF Amplifier, 15 KW, 64 Mhz |                           | 4522 131 4582x        |            | Version: <b>00</b> Doc.Date: <b>2006-08-03</b> |
|-------------------------|-----------------------------|---------------------------|-----------------------|------------|------------------------------------------------|
| Author: Michael Loucks  |                             | Page <b>2</b> of <b>6</b> | Group No: <b>5790</b> | Section: - | Status: Auth                                   |

| Batteries | Items, type                                             | Location |
|-----------|---------------------------------------------------------|----------|
|           | Lithium Ion Energy Cell – Dallas Semiconductor<br>1244Y | Figure 1 |
|           |                                                         |          |
|           |                                                         |          |

| Hazardous substances | Items                                                               | Location          |
|----------------------|---------------------------------------------------------------------|-------------------|
|                      | RF Deck Printed Circuit Boards Containing Tin / Lead Solder         | Figure(s) 1,2,3,4 |
|                      | Power Supply Printed Circuit Boards Containing<br>Tin / Lead Solder | Figure 5          |
|                      | Beryllium Copper Gaskets                                            | Figure(s) 2,3     |
|                      |                                                                     |                   |