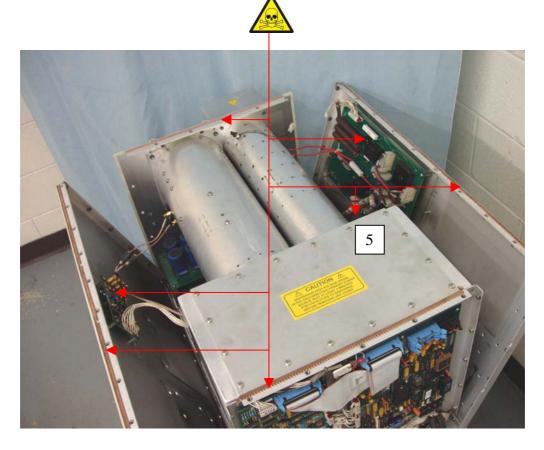

Figure 2 RF Deck Left Side

Note #1 Printed Circuit Board Inside Enclosure

Note #2 Printed Circuit Board Opposite Side

Note #3 Printed Circuit Board Inside Tube

| Name:<br>RF Amplifier, 15 KW, 64 Mhz |  |                           | 4522 131 4582x        |            | Version: <b>00</b><br>Doc.Date: <b>2006-08-03</b> |
|--------------------------------------|--|---------------------------|-----------------------|------------|---------------------------------------------------|
| Author: Michael Loucks               |  | Page <b>3</b> of <b>6</b> | Group No: <b>5790</b> | Section: - | Status: Auth                                      |

| Hazardous substances | Items                                                               | Location          |
|----------------------|---------------------------------------------------------------------|-------------------|
|                      | RF Deck Printed Circuit Boards Containing Tin / Lead Solder         | Figure(s) 1,2,3,4 |
|                      | Power Supply Printed Circuit Boards Containing<br>Tin / Lead Solder | Figure 5          |
|                      | Beryllium Copper Gaskets                                            | Figure(s) 2,3     |
|                      |                                                                     |                   |