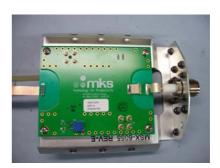

## **Locations as mentioned in the Passport (Information in pictures)**

Figure 1
RF Deck – Front View (Power Supply Below Not Show)

| RF Amplifier, 15 KW, 64 | RF Amplifier, 15 KW, 64 Mhz |                           | 4522 131 4582x        |            | Version: <b>00</b> Doc.Date: <b>2006-08-03</b> |
|-------------------------|-----------------------------|---------------------------|-----------------------|------------|------------------------------------------------|
| Author: Michael Loucks  |                             | Page <b>2</b> of <b>6</b> | Group No: <b>5790</b> | Section: - | Status: Auth                                   |

| Batteries | Items, type                                             | Location |
|-----------|---------------------------------------------------------|----------|
|           | Lithium Ion Energy Cell – Dallas Semiconductor<br>1244Y | Figure 1 |
|           |                                                         |          |
|           |                                                         |          |