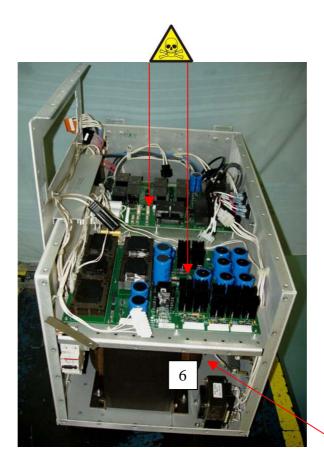

Figure 5
Power Supply Top / Front View (RF Deck Removed)

Note #6
Capacitors Located In Right Rear
Of Enclosure

| RF Am             | RF Amplifier, 15 KW, 64 Mhz |  | 4522 13                   | 31 4582x              | Version: <b>00</b> Doc.Date: <b>2006-08-03</b> |              |
|-------------------|-----------------------------|--|---------------------------|-----------------------|------------------------------------------------|--------------|
| Author: <b>Mi</b> | chael Loucks                |  | Page <b>5</b> of <b>6</b> | Group No: <b>5790</b> | Section: -                                     | Status: Auth |

| Fluids and gases | Items                                                              | Location |
|------------------|--------------------------------------------------------------------|----------|
|                  | Capacitors Containing Approximately 160 Milliliters Of Mineral Oil | Figure 5 |
|                  |                                                                    |          |
|                  |                                                                    |          |