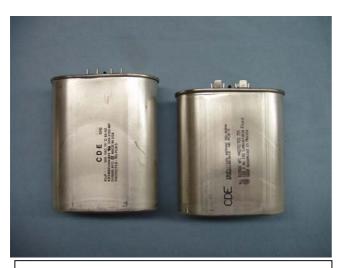

| Fluids and gases | Items                                                              | Location |
|------------------|--------------------------------------------------------------------|----------|
|                  | Capacitors Containing Approximately 160 Milliliters Of Mineral Oil | Figure 5 |
|                  |                                                                    |          |
|                  |                                                                    |          |

Figure 5
Power Supply Top / Front View (RF Deck Removed)

Note #6
Capacitors Located In Right Rear
Of Enclosure

| RF Am             | RF Amplifier, 15 KW, 64 Mhz |  | 4522 13                   | 31 4582x              | Version: <b>00</b> Doc.Date: <b>2006-08-03</b> |              |
|-------------------|-----------------------------|--|---------------------------|-----------------------|------------------------------------------------|--------------|
| Author: <b>Mi</b> | chael Loucks                |  | Page <b>5</b> of <b>6</b> | Group No: <b>5790</b> | Section: -                                     | Status: Auth |