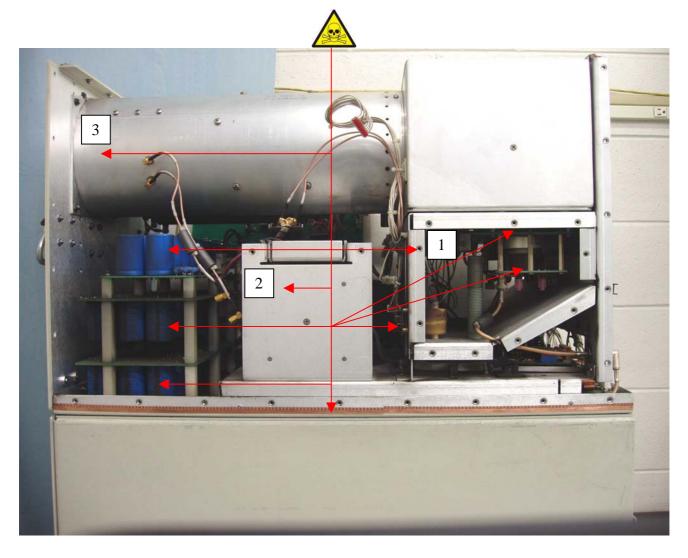

Figure 5
Power Supply Top / Front View (RF Deck Removed)

Note #6
Capacitors Located In Right Rear
Of Enclosure

| RF Am             | RF Amplifier, 15 KW, 64 Mhz |  | 4522 13                   | 31 4582x              | Version: <b>00</b> Doc.Date: <b>2006-08-03</b> |              |
|-------------------|-----------------------------|--|---------------------------|-----------------------|------------------------------------------------|--------------|
| Author: <b>Mi</b> | chael Loucks                |  | Page <b>5</b> of <b>6</b> | Group No: <b>5790</b> | Section: -                                     | Status: Auth |

| Fluids and gases | Items                                                              | Location |
|------------------|--------------------------------------------------------------------|----------|
|                  | Capacitors Containing Approximately 160 Milliliters Of Mineral Oil | Figure 5 |
|                  |                                                                    |          |
|                  |                                                                    |          |

| Hazardous substances | Items                                                               | Location          |
|----------------------|---------------------------------------------------------------------|-------------------|
|                      | RF Deck Printed Circuit Boards Containing Tin / Lead Solder         | Figure(s) 1,2,3,4 |
|                      | Power Supply Printed Circuit Boards Containing<br>Tin / Lead Solder | Figure 5          |
|                      | Beryllium Copper Gaskets                                            | Figure(s) 2,3     |
|                      |                                                                     |                   |