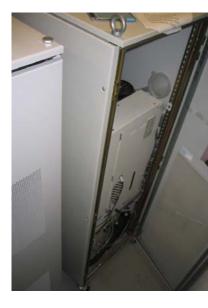

## Show locations of materials mentioned on the previous sheet. (Picture information)

Figure 1

Figure 2

Figure 3 Adsorber inside the compressor

Title: Recycling Passport Panorama 0.6T Cooler Compressor Recycling Passport Number: 987046 Rev: A PHILIPS MEDICAL SYSTEMS