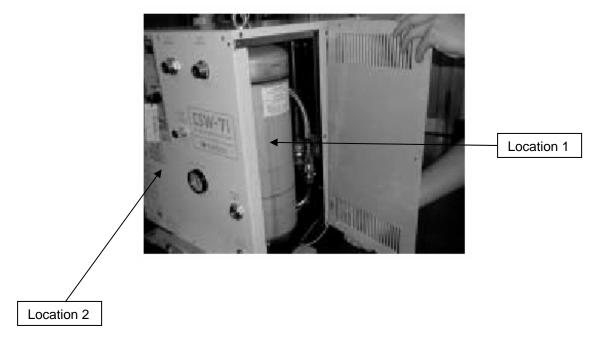

| Recycle Info      | Items:                                                                                                                                                                            | Location                        |
|-------------------|-----------------------------------------------------------------------------------------------------------------------------------------------------------------------------------|---------------------------------|
| Special attention | High pressure 1.65MPa helium gas inside the adsorber and the Supply<br>and Return Flex Lines of the Compressor Unit / Use He-gas purging<br>valve to release the pressure slowly. | Figure 3 Location 1             |
| Fluids / Gases    | Items:                                                                                                                                                                            | Location<br>Figure 3 Location 2 |
|                   |                                                                                                                                                                                   |                                 |
| Batteries         | Type:<br>NONE                                                                                                                                                                     | Location                        |
| To be Removed     |                                                                                                                                                                                   |                                 |
| Hazardous         | Substances:       NONE                                                                                                                                                            | Location                        |
| To be Removed     |                                                                                                                                                                                   |                                 |

## Show locations of materials mentioned on the previous sheet. (Picture information)

Figure 1

Figure 2

Figure 3 Adsorber inside the compressor

Title: Recycling Passport Panorama 0.6T Cooler Compressor Recycling Passport Number: 987046 Rev: A PHILIPS MEDICAL SYSTEMS