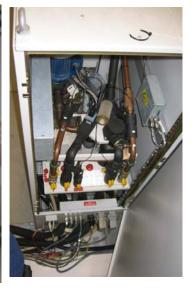

## Show locations of materials mentioned on the previous sheet. (Picture information)

Figure 1

Figure 2

Figure 3 Adsorber inside the compressor

Title: Recycling Passport Panorama 0.6T Cooler Compressor Recycling Passport Number: 987046 Rev: A PHILIPS MEDICAL SYSTEMS