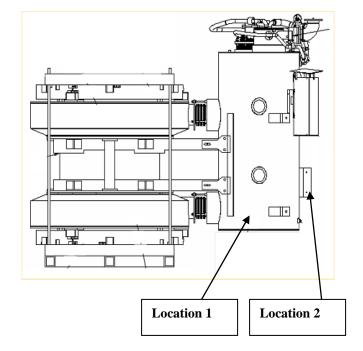

| Recycle Info      | Items:                                                                                                                                                                                                                       | Location             |
|-------------------|------------------------------------------------------------------------------------------------------------------------------------------------------------------------------------------------------------------------------|----------------------|
| Special attention | Vacuum tank / Before dismantling make small hole to let air in.<br>Electricity must be switched off 1 week before dismantling.<br>Tank contains liquid helium. Ensure that helium is boiled off before<br>drilling the hole. | Figure 3, Location 1 |
| Fluids / Gases    | Items:                                                                                                                                                                                                                       | Location             |
|                   | Oil in 6 gearboxes of the patient support (3 in both sides)                                                                                                                                                                  | Figure 2, Location 1 |
| Batteries         | Туре:                                                                                                                                                                                                                        | Location             |
|                   | Lithium battery in magnet remote control.                                                                                                                                                                                    | Figure 1, Location 1 |
| <b>o</b>          | Pb battery 2x at the backside of the magnet                                                                                                                                                                                  | Figure 3, Location 2 |
| To be Removed     |                                                                                                                                                                                                                              |                      |
| Hazardous         | Substances:                                                                                                                                                                                                                  | Location             |
|                   | Woods metal ( 25% Pb, 12.5% Cd) in junction cups                                                                                                                                                                             | Figure 3, Location 1 |
| To be Removed     |                                                                                                                                                                                                                              |                      |

Figure 3

PHILIPS MEDICAL SYSTEMS