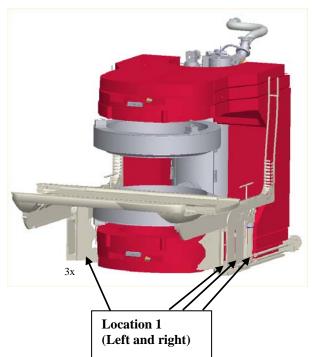

| Recycle Info      | Items:                                                                                                                                                                                                                       | Location             |
|-------------------|------------------------------------------------------------------------------------------------------------------------------------------------------------------------------------------------------------------------------|----------------------|
| Special attention | Vacuum tank / Before dismantling make small hole to let air in.<br>Electricity must be switched off 1 week before dismantling.<br>Tank contains liquid helium. Ensure that helium is boiled off before<br>drilling the hole. | Figure 3, Location 1 |
| Fluids / Gases    | Items:                                                                                                                                                                                                                       | Location             |
|                   | Oil in 6 gearboxes of the patient support (3 in both sides)                                                                                                                                                                  | Figure 2, Location 1 |
| Batteries         | Туре:                                                                                                                                                                                                                        | Location             |
|                   | Lithium battery in magnet remote control.                                                                                                                                                                                    | Figure 1, Location 1 |
| <b>o</b>          | Pb battery 2x at the backside of the magnet                                                                                                                                                                                  | Figure 3, Location 2 |
| To be Removed     |                                                                                                                                                                                                                              |                      |
| Hazardous         | Substances:                                                                                                                                                                                                                  | Location             |
|                   | Woods metal ( 25% Pb, 12.5% Cd) in junction cups                                                                                                                                                                             | Figure 3, Location 1 |
| To be Removed     |                                                                                                                                                                                                                              |                      |

## Show locations of materials mentioned on the previous sheet. (Picture information)

Printed copies are uncontrolled

Figure 2

Title: Recycling Passport Panorama 0.6T Recycling Passport Number: 987037 Rev: A