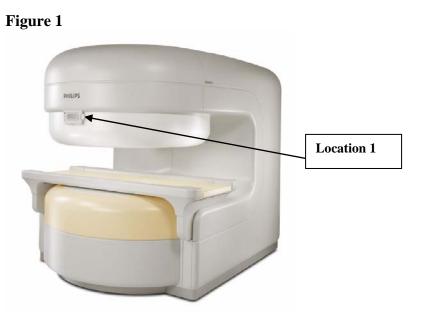

| Recycle Info      | Items:                                                                                                                                                                                                                       | Location             |
|-------------------|------------------------------------------------------------------------------------------------------------------------------------------------------------------------------------------------------------------------------|----------------------|
| Special attention | Vacuum tank / Before dismantling make small hole to let air in.<br>Electricity must be switched off 1 week before dismantling.<br>Tank contains liquid helium. Ensure that helium is boiled off before<br>drilling the hole. | Figure 3, Location 1 |
| Fluids / Gases    | Items:                                                                                                                                                                                                                       | Location             |
|                   | Oil in 6 gearboxes of the patient support (3 in both sides)                                                                                                                                                                  | Figure 2, Location 1 |
| Batteries         | Туре:                                                                                                                                                                                                                        | Location             |
|                   | Lithium battery in magnet remote control.                                                                                                                                                                                    | Figure 1, Location 1 |
| <b>o</b>          | Pb battery 2x at the backside of the magnet                                                                                                                                                                                  | Figure 3, Location 2 |
| To be Removed     |                                                                                                                                                                                                                              |                      |
| Hazardous         | Substances:                                                                                                                                                                                                                  | Location             |
|                   | Woods metal ( 25% Pb, 12.5% Cd) in junction cups                                                                                                                                                                             | Figure 3, Location 1 |
| To be Removed     |                                                                                                                                                                                                                              |                      |