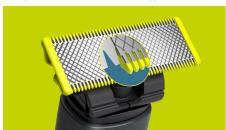

#### **Dual-sided blade**

OneBlade follows the contours of your face, allowing you to easily and comfortably shave all areas. Use the dual-sided blade to style your edges and create clean lines by moving the blade in any direction.

#### Blade that doesn't fade easy

Durable stainless steel blade that lasts up to 4 months of use\* to keep that fresh feel. When the replacement indicator - eject icon - will appear on the blade, the blade performance may no longer be optimal. It is time to consider changing the blade for the best shaving experience.