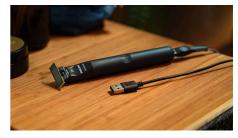

# OneBlade

Trim, edge and shave

For any length of hair

1 x Original Blade

2 x click-on stubble combs (1, 3 mm)

# **USB-A charging**

Can be charged at home or on the road, perfect for your daily routine and for travel.