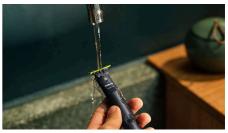

#### **Shave it off (Face)**

OneBlade doesn't shave as close as a traditional blade - so your skin stays comfortable. Go against the grain and shave off any length of hair easily.

#### **Dual-sided blade**

OneBlade follows the contours of your face, allowing you to easily and comfortably shave all areas. Use the dual-sided blade to style your edges and create clean lines by moving the blade in any direction.