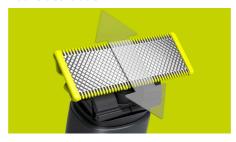

#### **Dual-sided blade**

OneBlade follows the contours of your face, allowing you to easily and comfortably shave all areas. Use the dual-sided blade to style your edges and create clean lines by moving the blade in any direction.

#### Blade that doesn't fade easy

Durable stainless steel blade that lasts up to 4 months of use\* to keep that fresh feel. When the replacement indicator - eject icon - will appear on the blade, the blade performance may no longer be optimal. It is time to consider changing the blade for the best shaving experience.