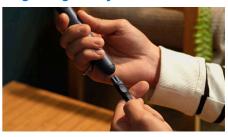

### Trim it down (2 combs)

Trim your beard to an even stubble length with one of the included 2 stubble combs: 1mm for a 5 o'clock, and 3mm for a tight trim.