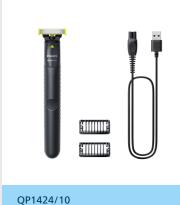

# OneBlade

Trim, edge and shave

For any length of hair

1 x Original Blade

2 x click-on stubble combs (1, 3 mm)

#### **Accessories**

Maintenance: Protection cap

Comb: 2 click-on stubble combs (1, 3mm)