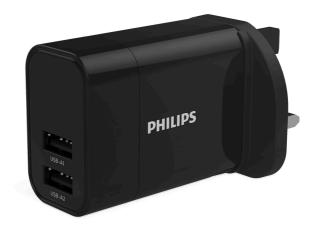

# **Superior Charging Design**

- Smart protection against overheat, overvoltage & overcurrent
- 2 USB charging ports provide total 3.4A output

# **Charging multiple devices**

• Compatible with tablets, smartphones, and most USB devices

#### **Top Performance**

• 2 USB ports charge two devices simultaneously

### 2 USB 3.4A

2 USB charging ports provide total 3.4A output