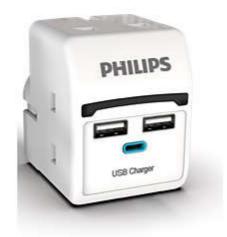

### Wall tap

3 outlets

3 USB charging ports

**Power Delivery** 

CHP8034W

### 18W output with PD

Featuring BS wall socket with 13A fuse extend to 3 groudsed BS outlets with 3 USB charging ports. 2 USB-A and 1 USB-C PD charging port. USB max 18W output.

#### **Built-in convenience**

- 3 Outlets
- LED power indicator for confirmation at a glance
- USB-C port with Power Delivery support

#### **USB-C port with PD**

USB-C is the latest charging connector standard, which is now adopted by mobile devices such as cell phones, cameras and tablets. PD (Power delivery) is the USB standard for power delivery for more power and fast charging.