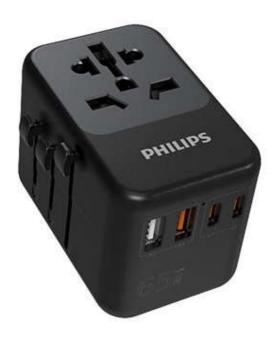

# Multi-country travel converter

Featuring traveller convertor with universal outlet, include UK,EU,US,AU sockets. PC plastic shell, with child protect design. 3 USB charging ports with 65W max output. Charge your laptop and latest devices from USB-C port

### **Top Performance**

• USB-C port with Power Delivery support

USB Travel Charger CHP9017W/56

#### **Power**

Adaptor type: UK¿Europe¿USA¿Australia Power input: AC 110V-250V Output: 65W