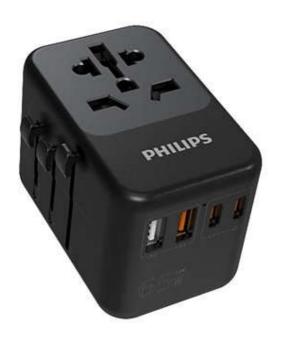

# Multi-country travel converter

Featuring traveller convertor with universal outlet, include UK,EU,US,AU sockets. PC plastic shell, with child protect design. 3 USB charging ports with 65W max output. Charge your laptop and latest devices from USB-C port

## **Superior Charging Design**

- Smart protection against overheat, overvoltage & overcurrent
- 50% charge in 30 minutes
- Wall charger with GaN technology

### **Top Performance**

• USB-C port with Power Delivery support

USB Travel Charger CHP9018W/56

#### **Power**

Adaptor type: UK¿Europe¿USA¿Australia Power input: AC 110V-250V Output: 65W