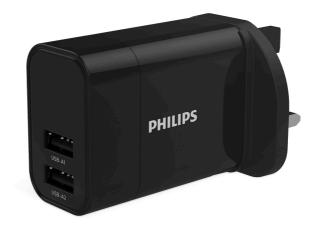

# **Superior Charging Design**

- Smart protection against overheat, overvoltage & overcurrent
- 2 USB charging ports provide total 3.4A output

### 2 USB 3.4A

2 USB charging ports provide total 3.4A output

#### **Power**

Adaptor type: UK type

Power input: AC 100 - 240V, 50 - 60Hz

Output: 1A/5V + 2.4A/5V