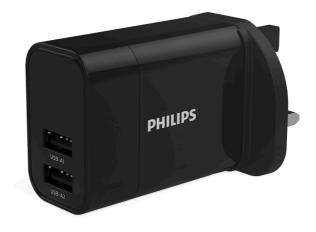

# **Dual USB wall charger**

# **Superior Charging Design**

- Smart protection against overheat, overvoltage & overcurrent
- 2 USB charging ports provide total 3.4A output

# **Charging multiple devices**

• Compatible with tablets, smartphones, and most USB devices

#### **Top Performance**

• 2 USB ports charge two devices simultaneously