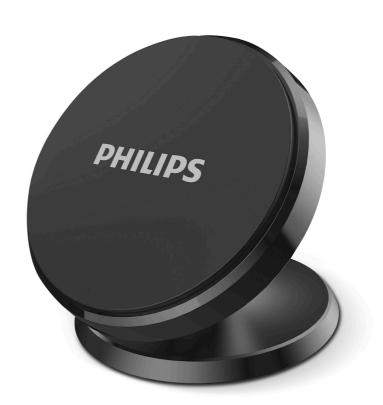

# **Magnet Car Mount**

Provide 360 degree adjust experience with the direction ball adjust Safely secure the mount to the car with the provided 3M adhesive.

## **360-degree rotation**

This mount rotates 360 degrees, allowing you to position your device vertically or horizontally for best access and easy viewing in the car.

### **Strong magnet suction design**

This car mount is fitted with strong magnet suction. Provides 360 degree mobile adjust experience. Car mount in turn is firmly fixed on to the car surface using 3M adhesive.