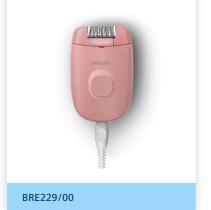

#### **Cute and compact**

Our palm-sized epilator has a non-slip grip making it as easy to use as it is attractive to look at. Whether its for storage or travelling. BRE229/00

## Specifications

Accessories Cleaning brush

**Design** Handle: Anti-slip grip

Features 1 speed setting Corded

Service 2-year guarantee

**Ease of use** Washable epilation head

Performance Epilation system: Efficient epilation system