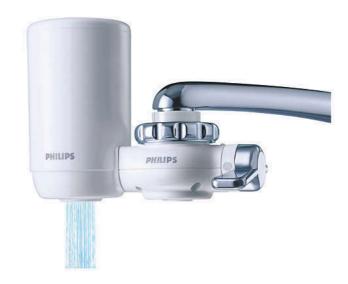

# with Micro Pure filter

Compact and easy to install water purifier that gives you pure water by removing bacteria, harmful organic compounds and chlorine while keeping all the good minerals in your water with a Micro Pure filter.

### Simplicity

- Quick Fit tap adapters for easy installation on your tap
- Advanced Quick Twist mechanism for easy filter replacement

#### Hi-flow

This compact water purifier has a maximum flow rate of 2 liters per minute, which makes little change to the normal flow rate of unfiltered water. By simply rotating the water selection lever, you also have a choice of either a stream or a spray of unfiltered water or spray of filtered water.

### **Quick Fit tap adapters**

This advanced water purifier comes with a number of tailor-made Quick Fit tap adapters, to help you having an easy and simple installation of your purifier in your tap. Real sense and simplicity.