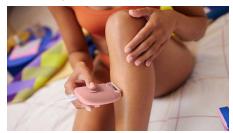

#### **Gentle on skin**

• Ease into epilation with the massage cap

#### Gentle on your skin

The massage cap is perfect for beginners to get used to epilation and designed to ease the epilation sensation.