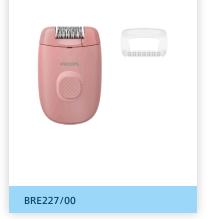

#### BRE227/00

## Specifications

Accessories Cleaning brush Massage cap

**Design** Handle: Anti-slip grip

Features 1 speed setting Corded

Service 2-year guarantee

**Ease of use** Washable epilation head

Performance Epilation system: Efficient epilation system