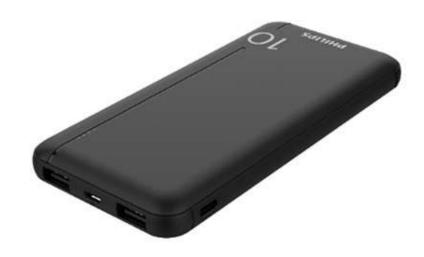

## **Confirm operation at a glance**

• LED power-indicator light

#### **Power more**

• 3 USB ports, fast charging up to 2.4 A output current

## **LED** power-indicator light

The discreet LED light glows softly to let you know at a glance that the unit is charged.

## 3 USB charging ports

USB charging ports allow you to charge USB devices.