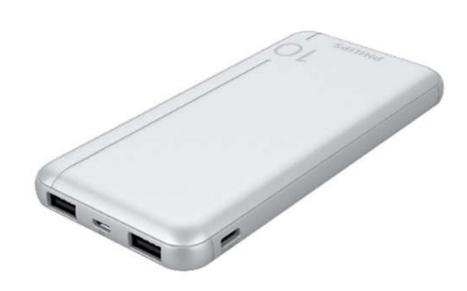

# **Confirm operation at a glance**

• LED power-indicator light

### **Power more**

• 3 USB ports, fast charging up to 2.4 A output current

### **LED power-indicator light**

The discreet LED light glows softly to let you know at a glance that the unit is charged.

# **3 USB charging ports**

USB charging ports allow you to charge USB devices.