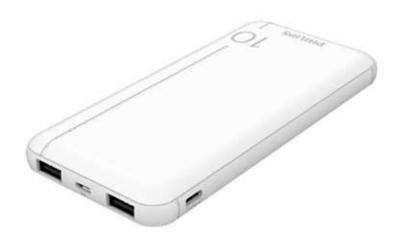

## **Confirm operation at a glance**

• LED power-indicator light

#### **Power more**

• 3 USB ports, fast charging up to 2.4 A output current

### **LED power-indicator light**

The discreet LED light glows softly to let you know at a glance that the unit is charged.

## 3 USB charging ports

USB charging ports allow you to charge USB devices.