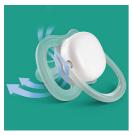

#### Orthodontic teat

Our orthodontic, symmetrical soft silicone nipples are designed for natural oral development.

## Comfortable, soft and silky teat

- 98% teat acceptance\*
- Nipple made of 100% food-grade silicone
- Natural oral development
- · Natural feel for baby