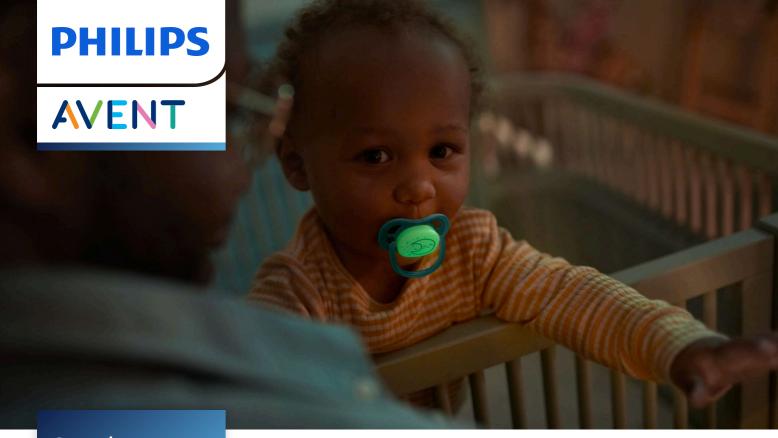

# Soother

# ultra air

With glow-in-the dark button

Orthodontic and BPA free

2 pack

6-18 M

SCF376/07

# Easy to find in the dark

Soothe with the comfort of air. The Philips Avent ultra air has extra-large holes to keep skin dry. It has a glow-in-the-dark button so you can see it when the lights are out. Available in various colours and designs.