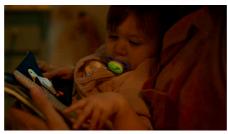

# Lets your little one's skin breathe

# Easy to find in the dark

Soothe with the comfort of air. The Philips Avent ultra air has extra-large holes to keep skin dry. It has a glow-in-the-dark button so you can see it when the lights are out. Available in various colours and designs.

# Lets baby's skin breathe

Extra-large airholes ventilate your baby's skin, keeping it dryer while soothing.