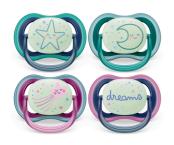

# Easy to find in the dark

Soothe with the comfort of air. The Philips Avent ultra air has extra-large holes to keep skin dry. It has a glow-in-the-dark button so you can see it when the lights are out. Available in various colours and designs.

# Lets baby's skin breathe

Extra-large airholes ventilate your baby's skin, keeping it dryer while soothing.

## Soothe with the comfort of air

• Lets baby's skin breathe