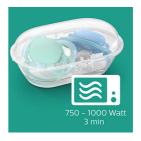

## Sterilise and store in one handy case

• Sterilise in 3 minutes for convenient sterilisation

#### Sterilise in 3 minutes

The travel case that comes with our ultra soft and ultra air soothers doubles as a steriliser. All you need to do is add some water and pop it in the microwave. Then rest easy that it's clean for the next use