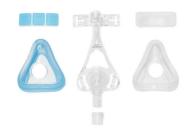

#### **Minimalistic design**

• 60% fewer parts

#### **Lightweight and simple design**

Amara is lightweight and has 60% fewer parts than the leading full face mask.

#### One click design

The Amara full face mask has significantly fewer parts than leading traditional full-face masks. It requires just a single click to disassemble and reassemble the cushion and the mask frame for quick cleaning and replacement.