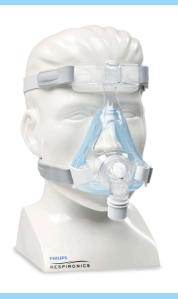

#### **Lightweight and simple design**

Amara is lightweight and has 60% fewer parts than the leading full face mask.

#### One click design

The Amara full face mask has significantly fewer parts than leading traditional full-face masks. It requires just a single click to disassemble and reassemble the cushion and the mask frame for quick cleaning and replacement.