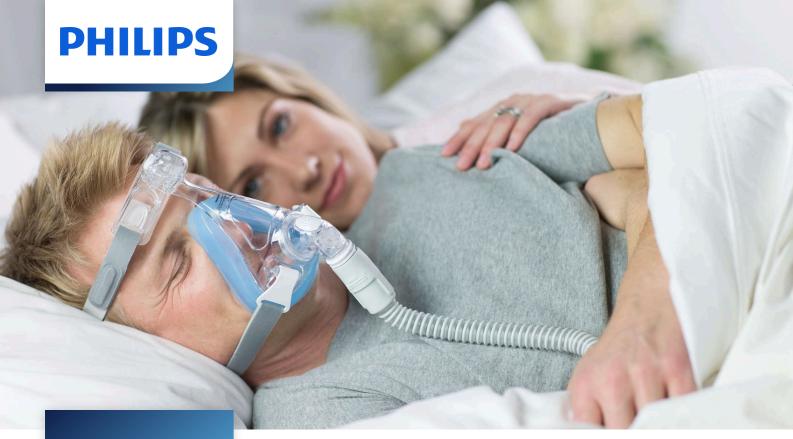

# When it's right, it just clicks

The Amara full face mask features a minimalist design that is less intimidating. Amara is smaller and lighter than leading traditional full face masks and features a one "click" design.