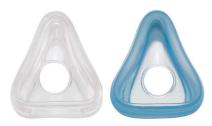

#### **Options for your choice of comfort**

• Gel or silicone cushions

#### **Interchangeable cushions**

Amara gives you both gel and silicone cushion options to determine your comfort preference.