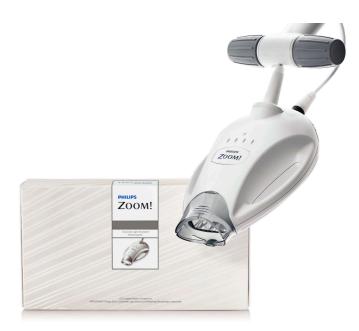

### Professional light-activated whitening treatment

The Philips Zoom WhiteSpeed Light Activated in-chair whitening system brings innovation to you. With LED light technology, variable intensity settings, and programs to help you quickly and easily integrate Zoom WhiteSpeed into your practice

#### **Light-activated technology**

Unlike many other systems, Philips Zoom WhiteSpeed uses a proprietary LED light to accelerate whitening for maximum results in minimal time.