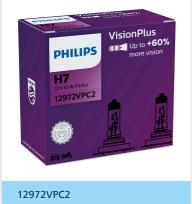

### VisionPlus

Type of lamp: H7 12 V,55 W Up to 60% more vision Ultra resistant car lamp

#### 12972VPC2

#### **Ordering information**

Order entry: 12972VPC2 Ordering code: 37426160