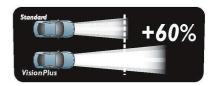

### Up to 60% more vision: fast reactions save lives

Philips VisionPlus headlight bulbs produce 60% more vision, which allows drivers to see farther for greater safety and comfort. Offering high performance and excellent value, VisionPlus is the right choice for today's demanding drivers.

#### Superior quality with enhanced visibility

- VisionPlus projects 25 m light extra than a standard lamp
- Greater driving comfort and safety
- Wide range of 12V lamps to meet all functions
- Change both your headlamps at once for more safety

#### Up to 60% more vision

Philips Vision Plus will allow your car to project 25 m light extra than a standard bulb. Our lighting solutions produce a powerful and precise beam of light with maximum output . We consistently produce the best, most efficient lighting solutions because we know that our high-quality lighting may one day save a life.