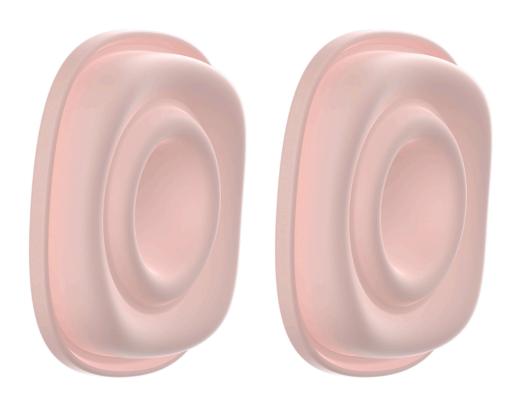

## Creates the vacuum needed for expression

Check for compatibility below

This diaphragm creates the vacuum needed for expressing breast milk. For use with Philips Avent Hands-free electric breast pumps.

## Replaceable part

Fits product types: SCD553, SCF439, SCF442, SCF481, SCF531, SCF532, SCF533, SCF534, SCF537, SCF539, SCF547

© 2025 Koninklijke Philips N.V. All Rights reserved.

Specifications are subject to change without notice. Trademarks are the property of Koninklijke Philips N.V. or their respective owners.