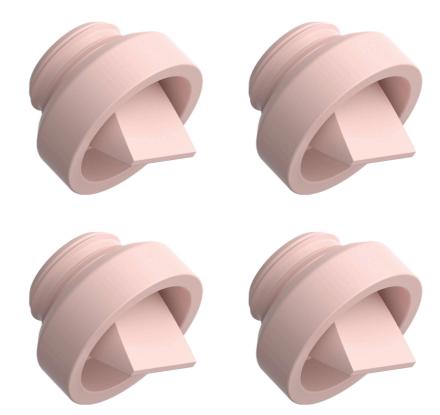

## Transfers breast milk from breast to collection cup

## Check for compatibility below

This valve maintains the vacuum and helps breast milk to pass from pump to bottle. If your breast pump's suction strength is low, check the valve for damage and whether or not it is fully closed. Replace the valve for a properly functioning pump.