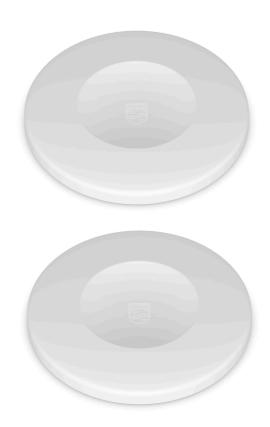

## Hygienically protects your breast pump

Check for compatibility below

Snaps on to your breast pump's breast shield to keep it hygienically protected when not in use. Two covers in a pack

Breast pump funnel cover CP2217/01

## Replaceable part

Fits product types: SCD553, SCF439, SCF442, SCF481, SCF531, SCF532, SCF533, SCF534, SCF537, SCF539, SCF547

© 2025 Koninklijke Philips N.V. All Rights reserved.

Specifications are subject to change without notice. Trademarks are the property of Koninklijke Philips N.V. or their respective owners.