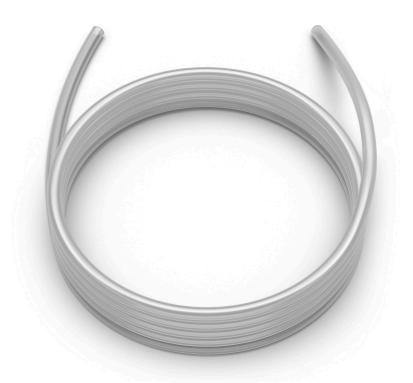

## **Connecting the collection cups with the motor unit** Check for compatibility below

The silicone tube connects the Philips Avent Hands-free electric collection cups with the motor unit. Do not trim the tubes as this increases the suction level, which may hurt or feel uncomfortable and lower your milk production.