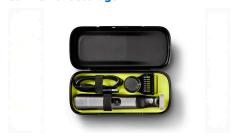

#### **Convienient storage**

Fits handle with blade attached, USB-A charging cable, and one comb.

### **For your OneBlade**

Compatible with handles QP27XX, QP28XX, and QP6XXX.

**Specifications** 