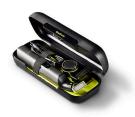

# OneBlade Travel Case

**Dedicated Travel Case** 

Fits handle with blade

USB-A charging cable

One comb

QP401/90

#### **Convienient storage**

Fits handle with blade attached, USB-A charging cable, and one comb.