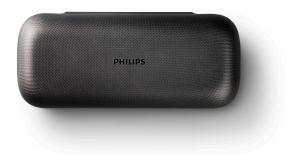

# OneBlade Travel Case

**Dedicated Travel Case** 

Fits handle with blade

USB-A charging cable

One comb

QP401/90

### QP401/90