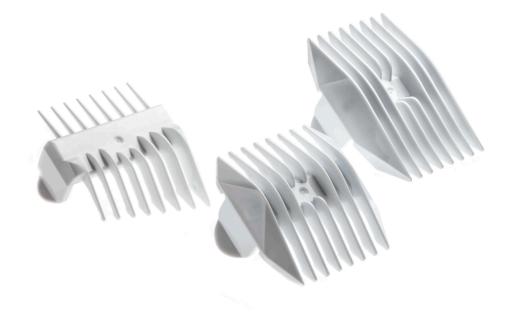

## Replacement set of 3 hair clipper combs

Check for compatibility below

With this set of 3 combs you can style your hair the way you like it. Guaranteed precision for the look you have in mind.

## **Ease of using Philips spare parts**

• Easily renew your product with original Philips parts

Set of 3 hair combs

Highlights