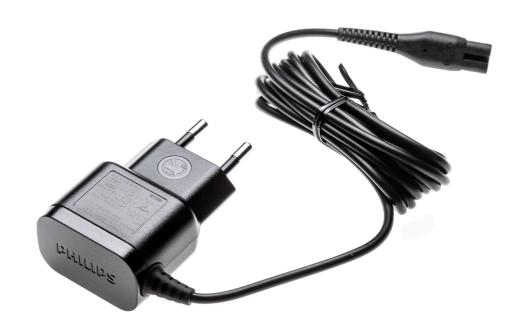

Power adapter

### Connects your hair clipper to a mains outlet

### Check for compatibility below

This power adapter connects your hair clipper to mains power.