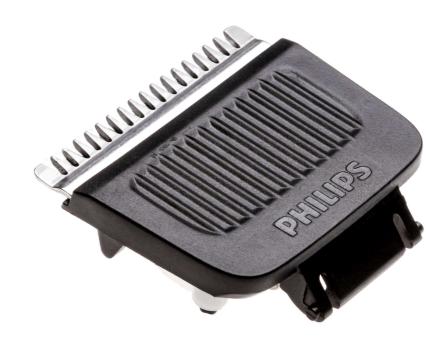

## **Cutter for your Bodygroom**

Check for compatibility below

The stainless steel blades are double-sharpened for cutting even the thickest hair precisely.

### **Replaceable parts**

Fit product types: BG7020, BG7025

© 2025 Koninklijke Philips N.V. All Rights reserved.

Specifications are subject to change without notice. Trademarks are the property of Koninklijke Philips N.V. or their respective owners.