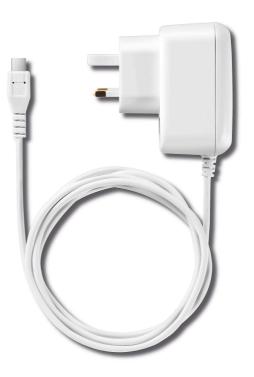

# **PHILIPS**

USB-C cable power adapter

### Charge your breast pump from a mains plug socket Check for compatibility below

This power adapter with attached cable allows you to connect your Philips Avent Single/Double Hands-free Electric Breast Pumps to mains power.

USB-C cable power adapter

CP2195/01