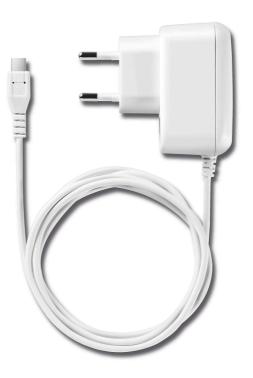

USB-C cable power adapter

## Charge your breast pump from a mains plug socket Check for compatibility below

This power adapter with attached cable allows you to connect your Philips Avent Single/Double Hands-free Electric Breast Pumps to mains power.