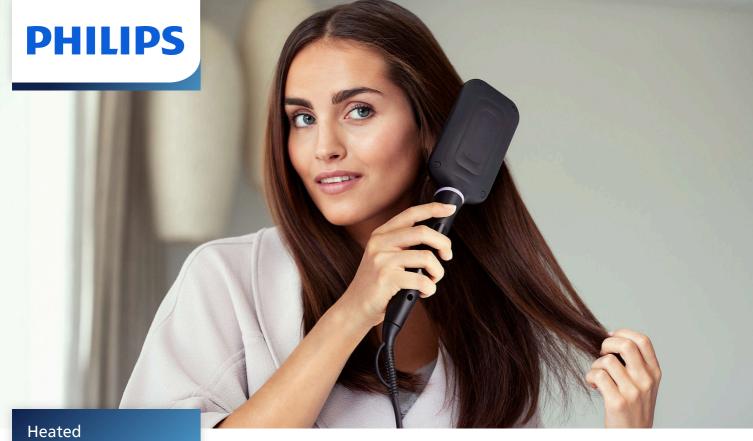

# Naturally straight hair in 5 minutes\*

Smooth, shiny, frizz-free hair

Reveal naturally straight, beautifully shiny hair in just 5 minutes. Our ThermoProtect technology and bristle design work together for healthy looking, frizz-free hair.

#### **Ease of use**

- Large paddle-shaped brush
- Heat resistant roll out mat for easy storage and carrying
- Fast heat-up time
- Ready to use indicator light
- 1.8m cord for maximum flexibility

### **Care and protect**

- 2 temperature settings to suit your hair type
- Triple bristle design
- ThermoProtect minimizes heat damage on hair
- · Keratin infused ceramic coating