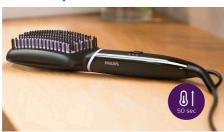

n
- ThermoProtect minimizes heat damage on hair
- · Keratin infused ceramic coating

# Highlights

## **Keratin ceramic coating**



The bristles with keratin infused ceramic coating glide smoothly through your hair for naturally straight and shiny look.

#### ThermoProtect technology



Temperature of the bristles stays at an optimized level to minimize the heat damage, while reducing friction. Leaving hair naturally straight with a silky smooth look.

## 2 temperature settings



Two temperature settings (170°C & 200°C) to best suit your hair type.

### **Triple bristle design**



Triple bristle design gently detangles and straightens while protecting your scalp from

### **Paddle-shaped brush**



The paddle-shaped design to straighten more hair in one go.

#### **Fast heat-up time**



Ready to use in 50 seconds.

## Ready to use indicator light



LED light indicates when the brush is ready to use.

#### 1.8m cord



1.8m cord.

### Heat resistant roll out mat included



Heat resistant roll out mat included for easy storage and carrying.

# Specifications

#### **Accessories**

Heat resistant roll out mat

## **Technical specifications**

Voltage: Universal V Cord length: 1.8 m Heater type: PTC

Product size (mm): 350 L x 75 W x 48 D

Total number of bristles: 247 LED light indicator: White color

#### **Features**

Auto shut-off: after 60 min

Temperature Settings: 2 settings, 170°C and

200°C

Brush shape: Paddle

Brushing area (mm): 116 L x 60 W Number of heated bristles: 111

#### **Service**

2-year warranty

**Ease of use** 

Storage hook Swivel cord

**Caring