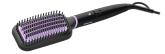

### **Paddle-shaped brush**

The paddle-shaped design to straighten more hair in one go.

## **Technical specifications**

Voltage: Universal V Cord length: 1.8 m Heater type: PTC

Product size (mm): 350 L x 75 W x 48 D

Total number of bristles: 247 LED light indicator: White color

#### **Features**

Auto shut-off: after 60 min

Temperature Settings: 2 settings, 170°C and

200°C

Brush shape: Paddle

Brushing area (mm): 116 L x 60 W Number of heated bristles: 111