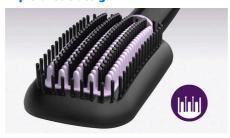

### **Care and protect**

- 2 temperature settings to suit your hair type
- Triple bristle design
- ThermoProtect minimizes heat damage on hair
- · Keratin infused ceramic coating

### **Triple bristle design**

Triple bristle design gently detangles and straightens while protecting your scalp from