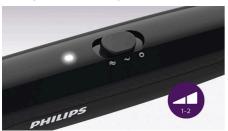

#### **Ease of use**

- Large paddle-shaped brush
- Heat resistant roll out mat for easy storage and carrying
- Fast heat-up time
- Ready to use indicator light
- 1.8m cord for maximum flexibility

## Ready to use indicator light

LED light indicates when the brush is ready to use.

#### 1.8m cord

1.8m cord.