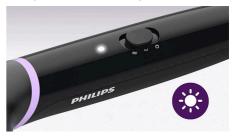

## Ready to use indicator light

LED light indicates when the brush is ready to use.

#### **Ease of use**

- Large paddle-shaped brush
- Heat resistant roll out mat for easy storage and carrying
- Fast heat-up time
- Ready to use indicator light
- 1.8m cord for maximum flexibility