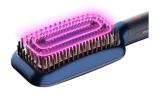

## **Keratin ceramic coating**

The bristles with keratin infused ceramic coating glide smoothly through your hair for naturally straight and shiny look.

#### ThermoProtect technology

Temperature of the bristles stays at an optimized level to minimize the heat damage, while reducing friction. Leaving hair naturally straight with a silky smooth look.

### **Triple bristle design**

Triple bristle design gently detangles and straightens while protecting your scalp from