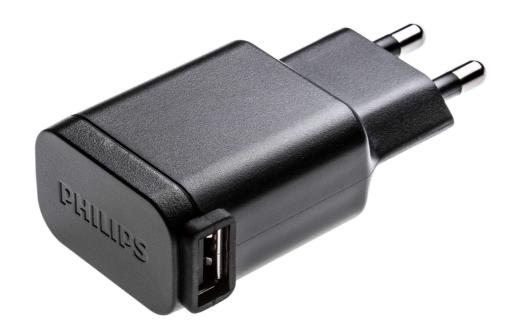

## USB-A adapter to charge your personal care product

For products provided with a USB charging cable

HQ87 USB charger for use with a USB charging cable. This adapter (IPx4) is suitable for home use, including in a damp environment (e.g. a bathroom). IPx4 means that the adapter is "splash-proof", but the adapter should be kept dry.