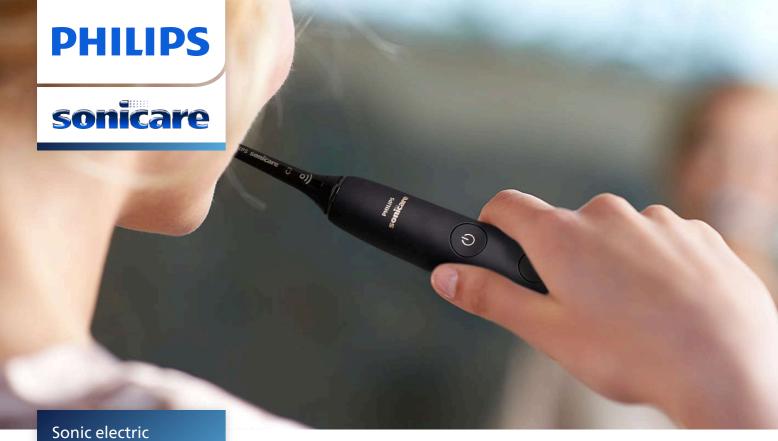

Sonic electric toothbrush with app

# DiamondClean 9000

Connected brushing made easy
Built-in pressure sensor
Smart brush head recognition

4 modes, 3 intensities

HX9914/63

# Whiter, healthier teeth for life

Whiter teeth in just 1 day\*

Philips Sonicare's best whitening in our most elegant sonic electric toothbrush. Switch to Philips Sonicare.

# Let the DiamondClean 9000 adapt to your needs

- Personalised brushing experience
- Lets you know if you're pressing too hard
- BrushSync automatically selects the best mode for you
- Always know when to replace your brush heads