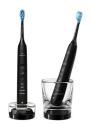

#### **Items included**

Handle: 2 DiamondClean 9000 Brush heads: 4 C3 Premium Plaque Defence Glass charger: 1 Charger base: 2