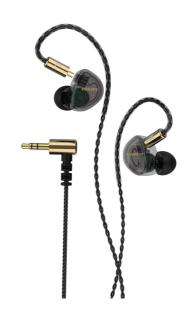

### **Ergonomic Design& Exquisite Craft**

• Removable twisted cables, 0.78mm 2-pin and 3.5 mm jack.

#### **Comfortable fit**

- Memory foam and Silicone ear-tip
- Secure ear-hook design keeps the earphones in place

#### **Detachable cable**

Replaceable and adaptable 0.78mm 2-pin headphone cable allows you to do DIY anytime.4 strands of twisted wire, PVC skin, oxygen free copper wire core, bring you high fidelity music enjoyment.

#### **Beautiful design**

Secure ear-hook design keeps the earphones in place, it also gives you a comfortable ear experience, hours of not tired.