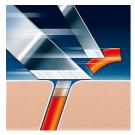

### **Comfortably close**

Super Lift & Cut shaving technology with dual blade system

### Super Lift & Cut technology

Dual blade system of your Philips shaver: first blade lifts, second blade cuts for a comfortable close shave.