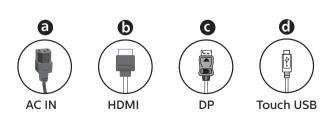

1 Unboxing



(2) Control Panel





#### \* Differences according to regions. Display design and accessories may differ from those illustrated above.







## 3 Input/Output Terminals



### (4) Connection





#### **5** Installation





M4 \* (10+X) mm
(X=Thickness of Wall Mount BKT)
32BDL3751T: 100mm x 100mm and 200mm x 200mm

#### **6** Mounting in Portrait Orientation









# Quick Start



For more information, please visit: https://www.philips.com/ppds



Version: V1.01 2024-11-19 TPV USA Corp 6525 Carnegie Blvd #200 Charlotte, NC 28211 USA

2024 © TOP Victory Investments Ltd. All rights reserved.

This product has been manufactured by and is sold under the responsibility of Top Victory Investments Ltd., and Top Victory Investments Ltd. is the warrantor in relation to this product. Philips and the Philips Shield Emblem are registered trademarks of Koninklijke Philips N.V. and are used under license.

Specifications are subject to change without notice.