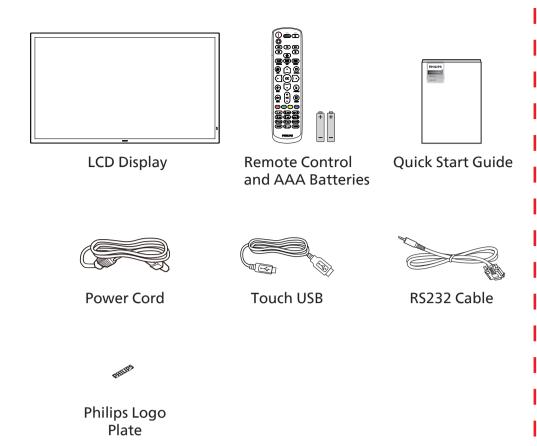

1 Unboxing

(2) Control Panel

#### \* Differences according to regions. Display design and accessories may differ from those illustrated above.