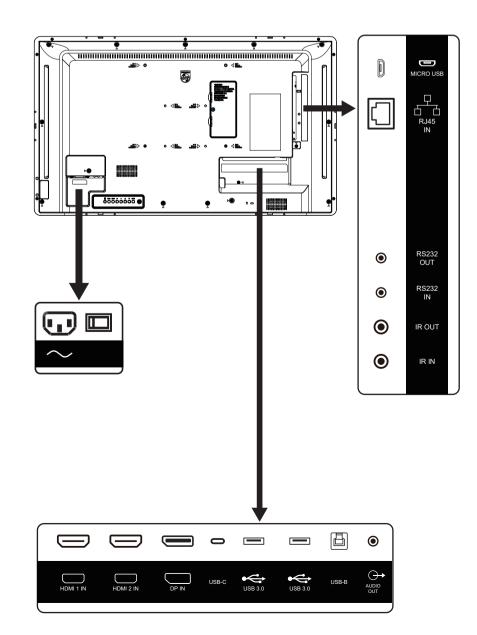

1 Unboxing



(2) Control Panel





#### \* Differences according to regions. Display design and accessories may differ from those illustrated above.







## 3 Input/Output Terminals



### (4) Connection





#### **5** Installation





M4 \* (10+X) mm
(X=Thickness of Wall Mount BKT)
32BDL3751T: 100mm x 100mm and 200mm x 200mm

#### **6** Mounting in Portrait Orientation









# Quick Start



For more information, please visit: https://www.philips.com/ppds



Version: V1.01 2024-11-19 TPV USA Corp 6525 Carnegie Blvd #200 Charlotte, NC 28211 USA

2024 © TOP Victory Investments Ltd. All rights reserved.

This product has been manufactured by and is sold under the responsibility of Top Victory Investments Ltd., and Top Victory Investments Ltd. is the warrantor in relation to this product. Philips and the Philips Shield Emblem are registered trademarks of Koninklijke Philips N.V. and are used under license.

Specifications are subject to change without notice.