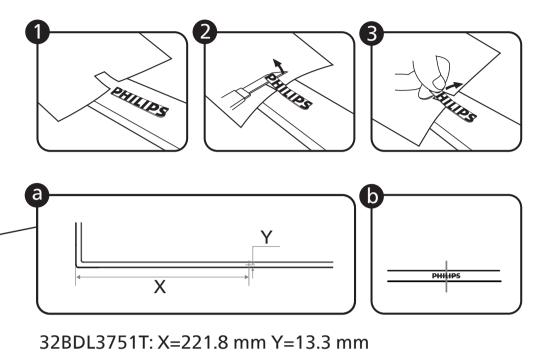

1 Unboxing

(2) Control Panel

#### \* Differences according to regions. Display design and accessories may differ from those illustrated above.