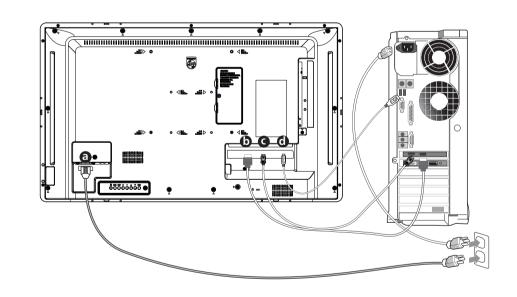

1 Unboxing



(2) Control Panel





#### \* Differences according to regions. Display design and accessories may differ from those illustrated above.







## 3 Input/Output Terminals



### (4) Connection





#### **5** Installation





M4 \* (10+X) mm
(X=Thickness of Wall Mount BKT)
32BDL3751T: 100mm x 100mm and 200mm x 200mm

#### **6** Mounting in Portrait Orientation









# Quick Start



For more information, please visit: https://www.philips.com/ppds



Version: V1.01 2024-11-19 TPV USA Corp 6525 Carnegie Blvd #200 Charlotte, NC 28211 USA

2024 © TOP Victory Investments Ltd. All rights reserved.

This product has been manufactured by and is sold under the responsibility of Top Victory Investments Ltd., and Top Victory Investments Ltd. is the warrantor in relation to this product. Philips and the Philips Shield Emblem are registered trademarks of Koninklijke Philips N.V. and are used under license.

Specifications are subject to change without notice.