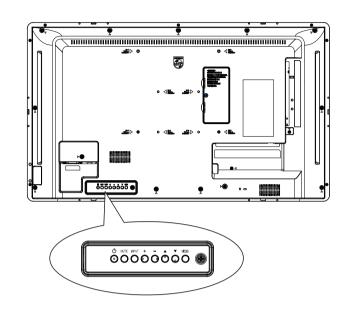

1 Unboxing



(2) Control Panel





#### \* Differences according to regions. Display design and accessories may differ from those illustrated above.







## 3 Input/Output Terminals



### (4) Connection





#### **5** Installation





M4 \* (10+X) mm
(X=Thickness of Wall Mount BKT)
32BDL3751T: 100mm x 100mm and 200mm x 200mm

#### **6** Mounting in Portrait Orientation









# Quick Start



For more information, please visit: https://www.philips.com/ppds



Version: V1.01 2024-11-19 TPV USA Corp 6525 Carnegie Blvd #200 Charlotte, NC 28211 USA

2024 © TOP Victory Investments Ltd. All rights reserved.

This product has been manufactured by and is sold under the responsibility of Top Victory Investments Ltd., and Top Victory Investments Ltd. is the warrantor in relation to this product. Philips and the Philips Shiel