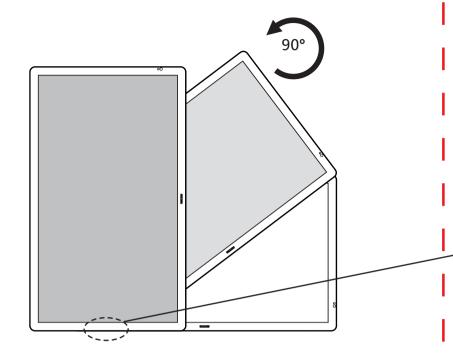

1 Unboxing



(2) Control Panel





#### \* Differences according to regions. Display design and accessories may differ from those illustrated above.







## 3 Input/Output Terminals



### (4) Connection





#### **5** Installation





M4 \* (10+X) mm
(X=Thickness of Wall Mount BKT)
32BDL3751T: 100mm x 100mm and 200mm x 200mm

#### **6** Mounting in Portrait Orientation









# Quick Start



For more information, please visit: https://www.philips.com/ppds



Version: V1.01 2024-11-19 TPV USA Corp 6525 Carnegie Blvd #200 Charlotte, NC 28211 USA

2024 © TOP Victory Investments Ltd. All rights reserved.

This product has been manufactured by and is sold under the responsibility of Top Victory Investments Ltd., and Top Victory Investments Ltd. is the warrantor in relation to this product. Philips and the Philips Shield Emblem are registered trademarks of Koninklijke Philips N.V. and are used under license.

Specifications are subject to change without notice.