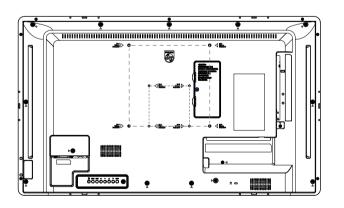

#### **5** Installation

M4 \* (10+X) mm
(X=Thickness of Wall Mount BKT)
32BDL3751T: 100mm x 100mm and 200mm x 200mm