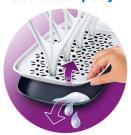

#### **Detachable drip tray for easy disposal of water**

• Detachable drip tray for easy disposal of water

## **Detachable drip tray**

Detachable drip tray for easy disposal of water and therefore a clean drying