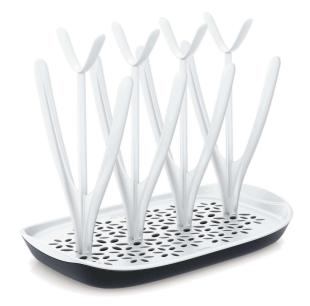

# Clean and tidy drying

The Philips Avent drying rack is designed to dry your baby's bottles and accessories in the most clean and tidy way. With a flexible design, a detachable drip tray and room to hold any bottle size, it is answering your daily drying needs.

## **Designed for hygienic drying**

• Open design allowing air to flow freely

## Fits a full day of baby's feeding products

• Fitting all sizes of bottles: 8 bottles, pump and soothers

### Flexible design to organize your drying

• Easy filling thanks to a flexible design

#### **Detachable drip tray for easy disposal of water**

• Detachable drip tray for easy disposal of water