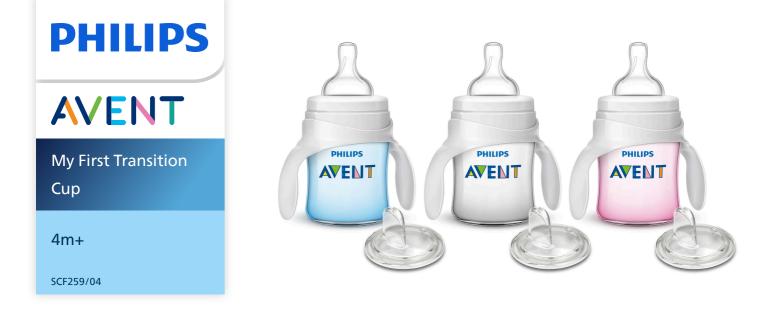

# Ease your baby's transition to a drinking cup

My first transition cup eases your baby into their first cup. With easy to hold handles, your baby will be able to drink independently from the familiar nipple. Swap to the soft silicone spout when ready, completing the transition.

### Ideal first step to a drinking cup

- Easy to grip, removable handles
- Soft silicone spout for easy transition from bottle

#### Easy to grip, removable handles

Attach the easy-grip handles to the baby bottle to help your baby learn to drink independently

#### Soft silicone spout

Soft spout made of silicone is gentle on your toddlers gums and is flexible to support those first sips.