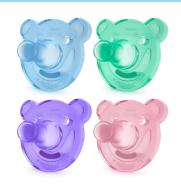

Soothie Shapes pacifier

One piece silicone design

0-3m

Orthodontic & BPA-Free

2-pack

SCF194/00

#### What is included

Soothie Shapes pacifier: 2 pcs

© 2025 Koninklijke Philips N.V. All Rights reserved.

Specifications are subject to change without notice. Trademarks are the property of Koninklijke Philips N.V. or their respective owners.