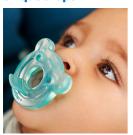

#### **Fingerheld solution**

• Unique design supports bonding

#### **Unique shape**

Soothie Shapes is a little different to our other pacifiers. Its unique shape lets you place your finger in the nipple so you can bond with your baby by helping them suckle.