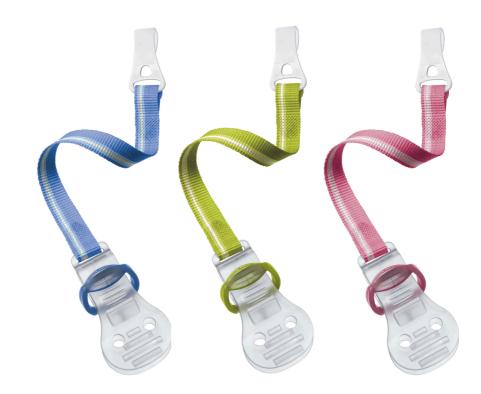

# Keeps the soother to hand

Soother with fashionable, colorful designs

With the Philips Avent Soother Clip the soother is always close to your baby and stays clean. The soother clip is designed for easy attachment and will not leave marks on your baby's clothes. Available in three fashionable colors.

## **Soother Clip - Smart design**

Smart design

#### **Smart design**

Fits all soothers that have ring handles