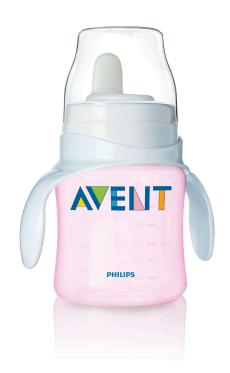

## Cup with soft spout

The Philips Avent Bottle to first cup trainer comes with a soft spout and easy grip handles to help your baby learn to drink independently.

#### Ideal first step to a drinking cup

• Soft spout

### **Easy training**

• Includes training handles

### What is included

Soft spout: 1 pcs

Bottle to 1st trainer cup: 1 pcs Trainer handles: 1 pcs **Development stages** 

Stage: 4 months +

© 2025 Koninklijke Philips N.V. All Rights reserved.

Specifications are subject to change without notice. Trademarks are the property of Koninklijke Philips N.V. or their respective owners.