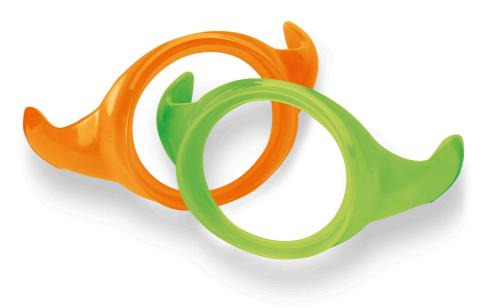

### Easy removable cup handles

The Trainer Handles fit Philips Avent feeding bottles and cups, to help independent drinking at every stage. They are easy to fit and remove so cups can be used with or without handles. Available in green and orange.

#### Support independent drinking

Contoured shape

Trainer handles for cup

SCF142/00