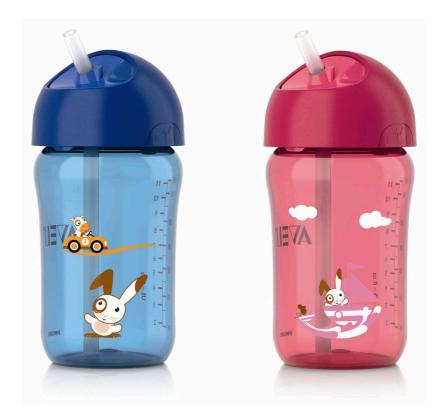

# Leakproof, easy for the child to use independently

The Philips Avent straw cup SCF762/00 is an ideal drinking solution for the growing toddler. It is leak-proof, easy for the toddler to use independently with its unique twist lid and fully dissemble-able and cleanable.

# Leak-proof

• Soft silicone straw with integrated leak proof valve

# Twist lid

Twist-lid keeps straw clean

# Soft silicone straw

Soft silicone straw with integrated leak proof valve

#### **Twist lid**

Twist-lid keeps straw clean