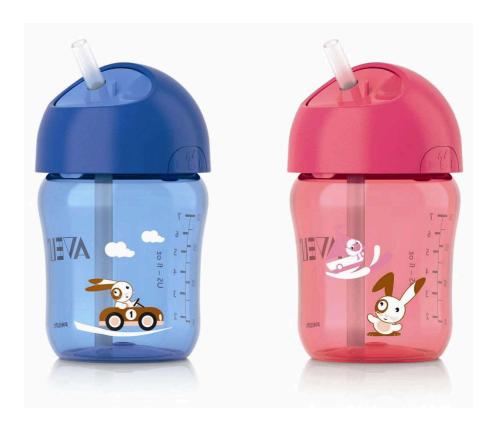

# Twist-lid keeps straw hygienic on the go

Leakproof, easy for the child to use independently

The Philips Avent straw cup SCF760/00 is an ideal drinking solution for the growing toddler. It is leak-proof, easy for the toddler to use independently with its unique twist lid and fully dissemble-able and cleanable.

## **Twist lid**

• Twist-lid keeps straw clean

#### **Twist lid**

Twist-lid keeps straw clean