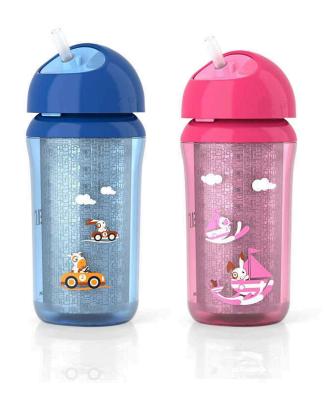

## Keeps drinks at the right temperature for longer

Leakproof, easy for child to use independently

The Avent insulated straw cup SCF766/00 help keeps the drink warmer/cooler for a longer period of time so the child can enjoy his/her drink better! It is leak-proof and easy for the toddler to use independently with its unique twist-lid.

## **Inter-changeability**

• Compatible with Philips Avent bottles and cups

Insulated straw cups SCF766/00