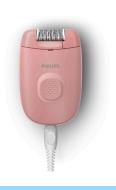

### **Perfect for beginners**

Smoothness starts here. Plug in, epilate and go. Get it done in as little as 10 minutes on both lower legs.

### No mess no stress

Enjoy an easy and super smooth fix at home with this cute epilator. It catches hairs as short as wax, without the hassle of salon visits or creating any mess. Seriously.