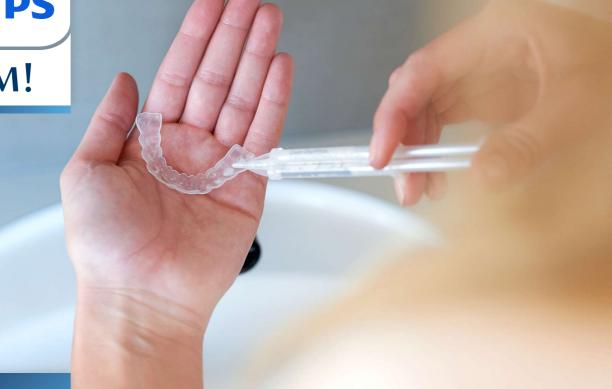

## Syringes are individually wrapped Professional take-home whitening treatment

The most dramatic results for a healthy, whiter smile by night. Philips Zoom NiteWhite offers the convenience of a noticeably whiter smile while sleeping.

#### Performance

Customisable Dual-barrel syringe: No refrigeration required Sensitivity: Advanced sensitivity relief Maximum whitening: Improved lustre

#### Items included

Dual-barrel syringes: 16%

Formula components

ACP: Amorphous calcium phosphate Potassium nitrate Fluoride Carbamide peroxide: 16%

© 2024 Koninklijke Philips N.V. All Rights reserved.

Specifications are subject to change without notice. Trademarks are the property of Koninklijke Philips N.V. or