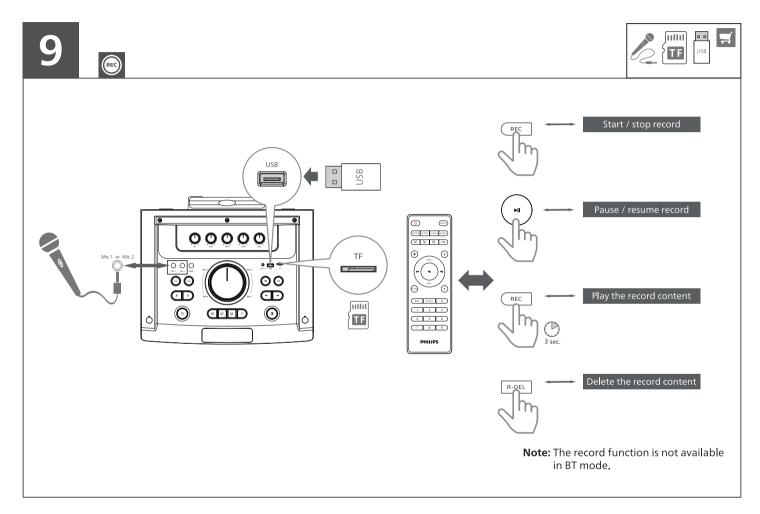

## **PHILIPS**

#### Party Speaker

5000 Series

TAX5309











- en Before using your Product, read all accompanying safety information
- es Antes de usar el producto, lea toda la información de seguridad que lo acompaña
- fr Avant d'utiliser votre produit, lisez toutes les informations de sécurité qui l'accompagnent.
- **pt** Antes de utilizar o produto, leia todas as informações de segurança que o acompanham







\*Power cord quantity and plug type vary by regions.

- en Download Philips Entertainment App
- es Descargar la aplicación Philips Entertainment
- fr Téléchargez l'application Philips Entertainment
- pt Transferir App Philips Entertainment









#### philips.to/entapp



















# 1

- en For more information about using this product, visit www.philips.com/support
- es Para obtener más información sobre el uso de este producto, visite www.philips.com/support
- fr Pour plus d'informations sur l'utilisation de ce produit, visitez www.philips.com/support
- **pt** Para obter mais informações sobre a utilização deste produto, visite www.philips.com/support.

## Bluetooth<sup>®</sup>

The Bluetooth<sup>®</sup> word mark and logos are registered trademarks owned by Bluetooth SIG, Inc. and any use of such marks by MMD Hong Kong Holding Limited is under license. Other trademarks and trade names are those of their respective owners.









Specifications are subject to change without notice. Please visit www.Philips.com/support for the latest updates and documents.

P