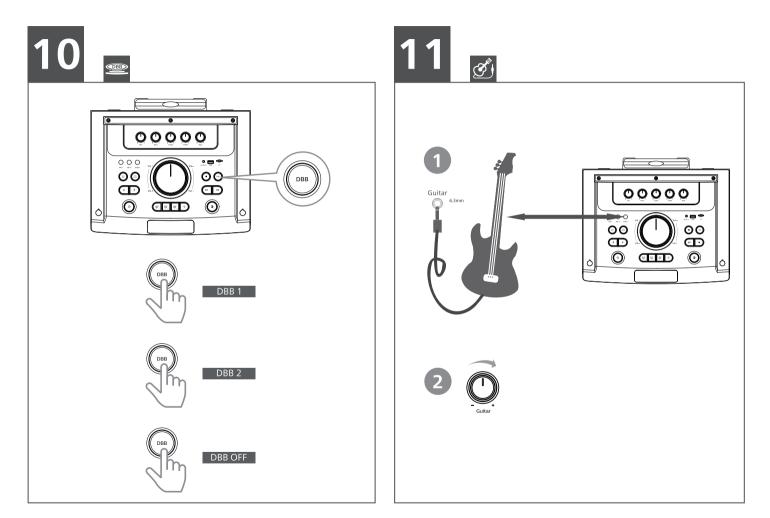

## **PHILIPS**

#### Party Speaker

5000 Series

TAX5309











- en Before using your Product, read all accompanying safety information
- es Antes de usar el producto, lea toda la información de seguridad que lo acompaña
- fr Avant d'utiliser votre produit, lisez toutes les informations de sécurité qui l'accompagnent.
- **pt** Antes de utilizar o produto, leia todas as informações de segurança que o acompanham







\*Power cord quantity and plug type vary by regions.

- en Download Philips Entertainment App
- es Descargar la aplicación Philips Entertainment
- fr Téléchargez l'application Philips Entertainment
- pt Transferir App Philips Entertainment









#### philips.to/entapp



















# 1

- en For more information about using this product, visit www.philips.com/support
- es Para obtener más información sobre el uso de este producto, visite www.philips.com/support
- fr Pour plus d'informations sur l'utilisation de ce produit, visitez www.philips.com/support
- **pt** Para obter mais informações sobre a utilização deste produto, visite www.philips.com/support.

## Bluetooth<sup>®</sup>

The Bluetooth<sup>®</sup> word mark and logos are registered trademarks owned by Bluetooth SIG, Inc. and any use of such marks by MMD Hong Kong Holding Limited is under license. Other trademarks and trade names are those of their respective owners.









Specifications are subject to change without notice. Please visit www.Philips.com/support for the latest updates and documents.

Phi