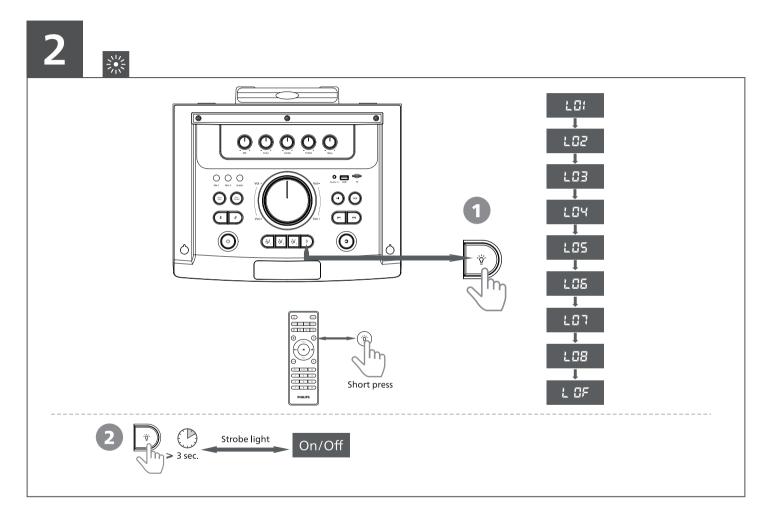

## **PHILIPS**

#### Party Speaker

5000 Series

TAX5309











- en Before using your Product, read all accompanying safety information
- es Antes de usar el producto, lea toda la información de seguridad que lo acompaña
- fr Avant d'utiliser votre produit, lisez toutes les informations de sécurité qui l'accompagnent.
- **pt** Antes de utilizar o produto, leia todas as informações de segurança que o acompanham







\*Power cord quantity and plug type vary by regions.

- en Download Philips Entertainment App
- es Descargar la aplicación Philips Entertainment
- fr Téléchargez l'application Philips Entertainment
- pt Transferir App Philips Entertainment









#### philips.to/entapp



















# 1

- en For more information about using this product, visit www.philips.com/support
- es Para obtener más información sobre el uso de este producto, visite www.philips.com/support
- fr Pour plus d'informations sur l'utilisation de ce produit, visitez www.philips.com/support
- **pt** Para obter mais informações sobre a utilização deste produto, visite www.philips.com/support.

## Bluetooth<sup>®</sup>

The Bluetooth<sup>®</sup> word mark and logos are registered trademarks owned by Bluetooth SIG, Inc. and any use of such marks by MMD Hong Kong Holding Limited is under license. Other trademarks and trade names are those of their respective owners.









Specifications are subject to change without notice. Please visit www.Philips.com/support for the latest updates and d