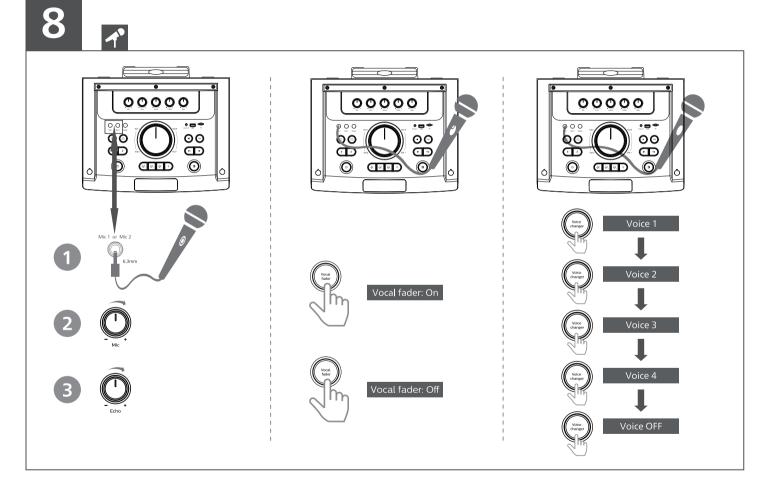

## **PHILIPS**

#### Party Speaker

5000 Series

TAX5309











- en Before using your Product, read all accompanying safety information
- es Antes de usar el producto, lea toda la información de seguridad que lo acompaña
- fr Avant d'utiliser votre produit, lisez toutes les informations de sécurité qui l'accompagnent.
- **pt** Antes de utilizar o produto, leia todas as informações de segurança que o acompanham







\*Power cord quantity and plug type vary by regions.

- en Download Philips Entertainment App
- es Descargar la aplicación Philips Entertainment
- fr Téléchargez l'application Philips Entertainment
- pt Transferir App Philips Entertainment









#### philips.to/entapp



















# 1

- en For more information about using this product, visit www.philips.com/support
- es Para obtener más información sobre el uso de este producto, visite www.philips.com/support
- fr Pour plus d'informations sur l'utilisation de ce produit, visitez www.philips.com/support
- **pt** Para obter mais informações sobre a utilização deste produto, visite www.philips.com/support.

## Bluetooth<sup>®</sup>

The Bluetooth<sup>®</sup> word mark and logos are registered trademarks owned by Bluetooth SIG, Inc. and any use of such marks by MMD Hong Kong Holding Limited is under license. Other trademarks and trade names are those of their respective owners.









Specifications are subject to change without notice. Please visit www.Philips.com/support for the latest updates and documents.