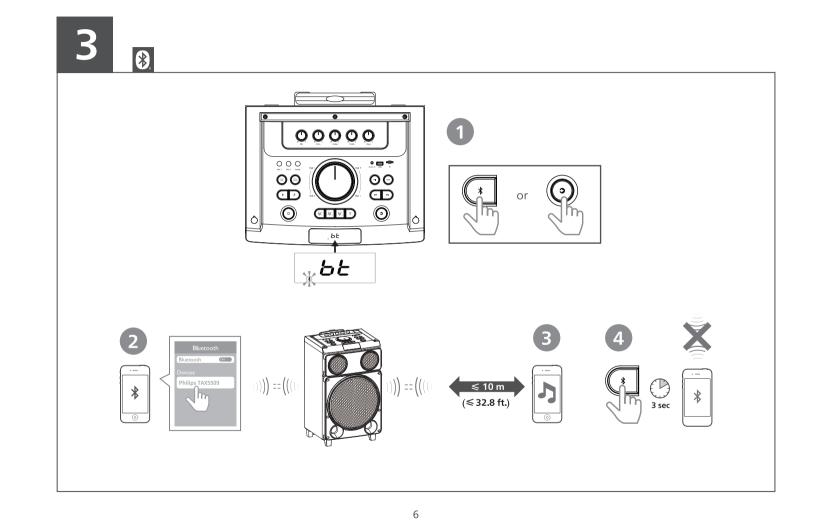

## Bluetooth<sup>®</sup>

The Bluetooth<sup>®</sup> word mark and logos are registered trademarks owned by Bluetooth SIG, Inc. and any use of such marks by MMD Hong Kong Holding Limited is under license. Other trademarks and trade names are those of their respective owners.