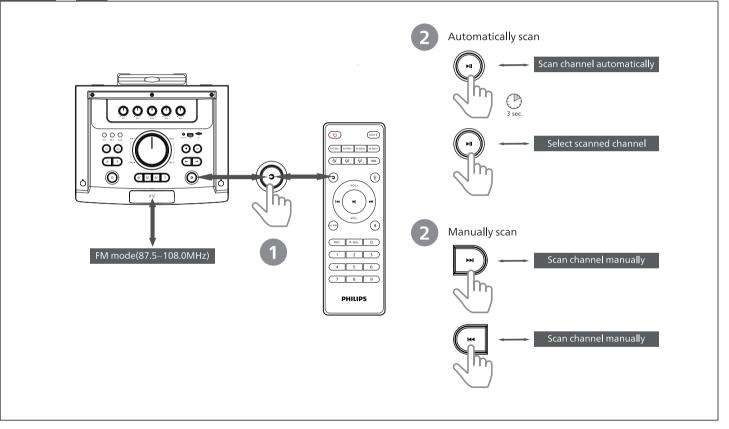

## **PHILIPS**

#### Party Speaker

5000 Series

TAX5309











- en Before using your Product, read all accompanying safety information
- es Antes de usar el producto, lea toda la información de seguridad que lo acompaña
- fr Avant d'utiliser votre produit, lisez toutes les informations de sécurité qui l'accompagnent.
- **pt** Antes de utilizar o produto, leia todas as informações de segurança que o acompanham







\*Power cord quantity and plug type vary by regions.

- en Download Philips Entertainment App
- es Descargar la aplicación Philips Entertainment
- fr Téléchargez l'application Philips Entertainment
- pt Transferir App Philips Entertainment









#### philips.to/entapp



















# 1

- en For more information about using this product, visit www.philips.com/support
- es Para obtener más información sobre el uso de este producto, visite www.philips.com/support
- fr Pour plus d'informations sur l'utilisation de ce produit, visitez www.philips.com/support
- **pt** Para obter mais informações sobre a utilização deste produto, visite www.philips.com/support.

## Bluetooth<sup>®</sup>

The Bluetooth<sup>®</sup> word mark and logos are registered trademarks owned by Bluetooth SIG, Inc. and any use of such marks by MMD Hong Kong Holding Limited is under license. Other trademarks and trade names are those of their respective owners.









Specifications are subject to change without notice. Please visit www.Philips.com/support for the latest updates and documen