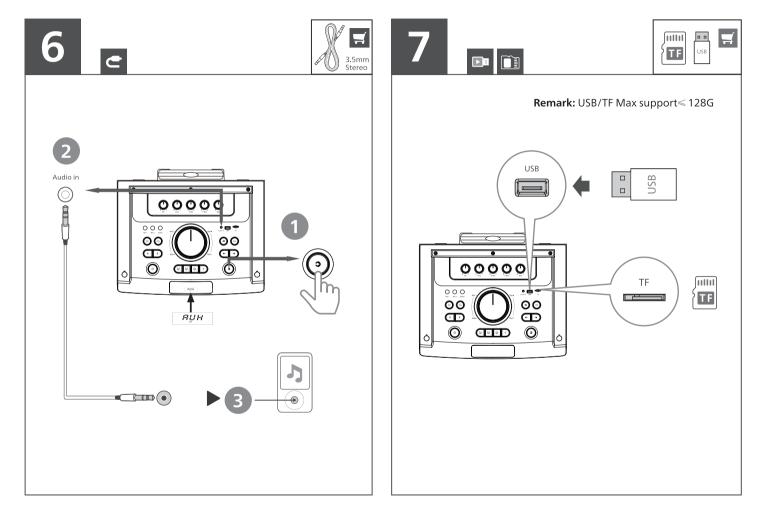

## **PHILIPS**

#### Party Speaker

5000 Series

TAX5309











- en Before using your Product, read all accompanying safety information
- es Antes de usar el producto, lea toda la información de seguridad que lo acompaña
- fr Avant d'utiliser votre produit, lisez toutes les informations de sécurité qui l'accompagnent.
- **pt** Antes de utilizar o produto, leia todas as informações de segurança que o acompanham







\*Power cord quantity and plug type vary by regions.

- en Download Philips Entertainment App
- es Descargar la aplicación Philips Entertainment
- fr Téléchargez l'application Philips Entertainment
- pt Transferir App Philips Entertainment









#### philips.to/entapp



















# 1

- en For more information about using this product, visit www.philips.com/support
- es Para obtener más información sobre el uso de este producto, visite www.philips.com/support
- fr Pour plus d'informations sur l'utilisation de ce produit, visitez www.philips.com/support
- **pt** Para obter mais informações sobre a utilização deste produto, visite www.philips.com/support.

## Bluetooth<sup>®</sup>

The Bluetooth<sup>®</sup> word mark and logos are registered trademarks owned by Bluetooth SIG, Inc. and any use of such marks by MMD Hong Kong Holding Limited is under license. Other trademarks and trade names are those of their respective owners.









Specifications are subject to change without notice. Please visit www.Philips.com/support for the latest updates and documents