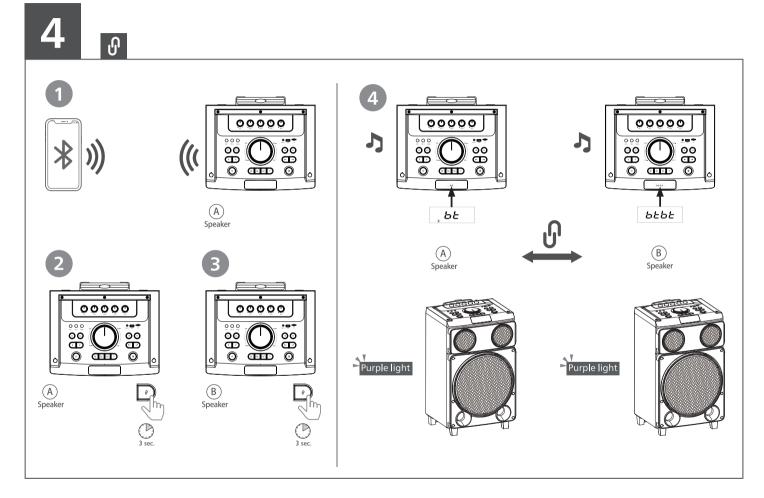

## **PHILIPS**

#### Party Speaker

5000 Series

TAX5309











- en Before using your Product, read all accompanying safety information
- es Antes de usar el producto, lea toda la información de seguridad que lo acompaña
- fr Avant d'utiliser votre produit, lisez toutes les informations de sécurité qui l'accompagnent.
- **pt** Antes de utilizar o produto, leia todas as informações de segurança que o acompanham







\*Power cord quantity and plug type vary by regions.

- en Download Philips Entertainment App
- es Descargar la aplicación Philips Entertainment
- fr Téléchargez l'application Philips Entertainment
- pt Transferir App Philips Entertainment









#### philips.to/entapp



















# 1

- en For more information about using this product, visit www.philips.com/support
- es Para obtener más información sobre el uso de este producto, visite www.philips.com/support
- fr Pour plus d'informations sur l'utilisation de ce produit, visitez www.philips.com/support
- **pt** Para obter mais informações sobre a utilização deste produto, visite www.philips.com/support.

## Bluetooth<sup>®</sup>

The Bluetooth<sup>®</sup> word mark and logos are registered trademarks owned by Bluetooth SIG, Inc. and any use of such marks by MMD Hong Kong Holding Limited is under license. Other trademarks and trade names are those of their respective owners.









Specifications are subject to change without notice. Please visit www.Philips.com/support for the latest updates and docum