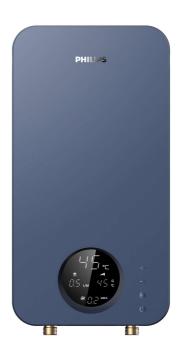

# Slim body saves space

## **User friendly design**

• Clear display, easily operate.

#### **Digital display**

Equipped with a sensitive chip and temperature sensor, LED screen clearly and intuitively displays temperature, water flow, and electricity consumption for your convenience.